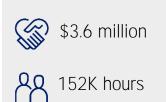

#### Grants and matching gifts<sup>2</sup> (since 2020)

Sharing our success with our communities is part of our culture. The Bank of America Charitable Foundation provides grants and matching gifts on behalf of employees to support the causes they care about.<sup>2</sup>

Employee giving and volunteerism<sup>2</sup> (since 2020)

Total contribution by employees donated to local nonprofits and community needs. A portion of this amount was matched by the Bank of America Charitable Foundation.

Employee volunteers give their time to support people and communities who need us most. In 2024, more than 50% of our workforce volunteered, our highest participation to date. #BofAVolunteers

4,000 nonprofit leaders strengthen their leadership skills.