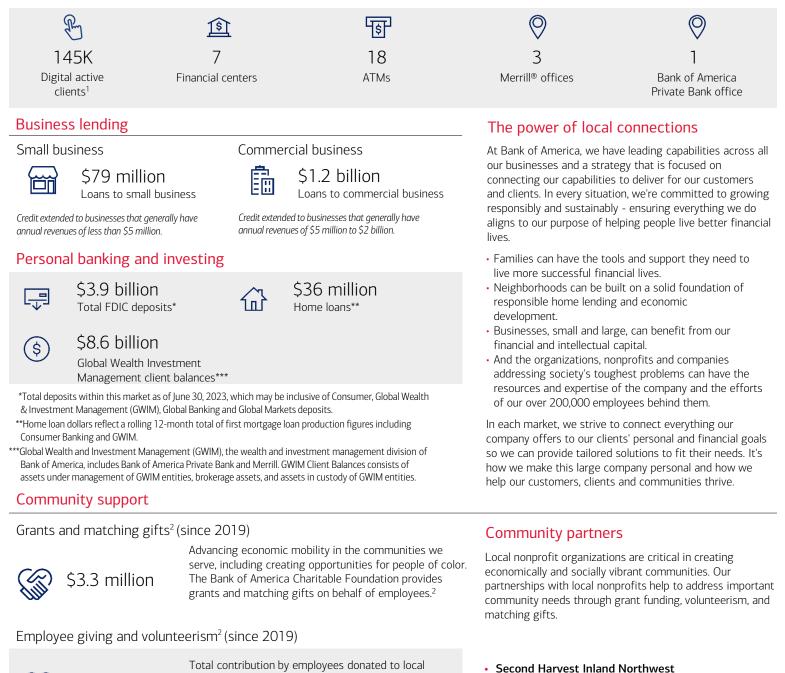

## OUR COMMITMENT TO THE PEOPLE AND ECONOMY OF

## Spokane/Boise

Washington

Included counties : Ada-ID, Boise-ID, Canyon-ID, Gem-ID, Kootenai-ID, Owyhee-ID, Spokane-WA, Stevens-WA

January 1, 2024, update bankofamerica.com/local & ®BankofAmerica

\$541K

21K hours

<sup>1</sup> Digital active users represents mobile and/or online 90-day active users.

<sup>2</sup>Community support amounts represent a cumulative five-year period of contributions; 20 quarters from fact-sheet date.