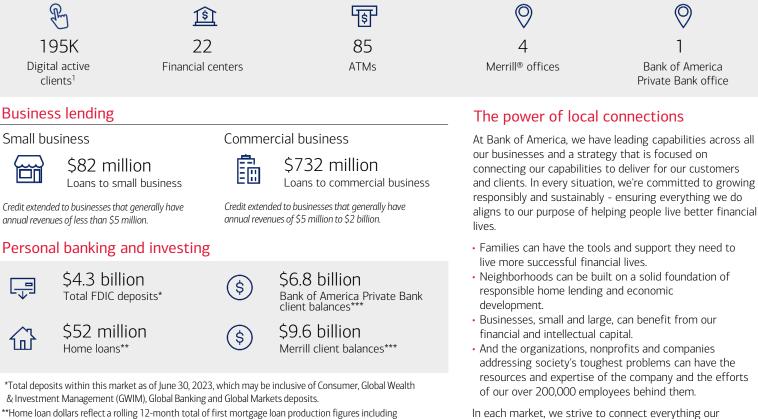

\*\*Home loan dollars reflect a rolling 12-month total of first mortgage loan production figures including Consumer Banking and GWIM.

\*\*\*Global Wealth and Investment Management (GWIM), the wealth and investment management division of Bank of America, includes Bank of America Private Bank and Merrill. GWIM Client Balances consists of assets under management of GWIM entities, brokerage assets, and assets in custody of GWIM entities.

Employee volunteers give their time to support people and communities who need us most, contributing two million volunteer hours annually. **#BofAVolunteers** 

<sup>1</sup> Digital active users represents mobile and/or online 90-day active users.