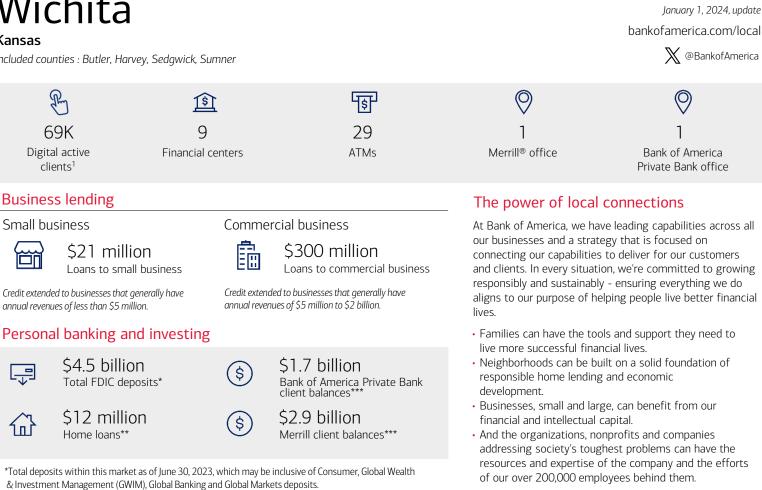

## Wichita

Kansas

Included counties : Butler, Harvey, Sedgwick, Sumner

\*\*Home loan dollars reflect a rolling 12-month total of first mortgage loan production figures including Consumer Banking and GWIM.

Employee volunteers give their time to support people and communities who need us most, contributing two million volunteer hours annually. #BofAVolunteers

17K hours

<sup>1</sup> Digital active users represents mobile and/or online 90-day active users.