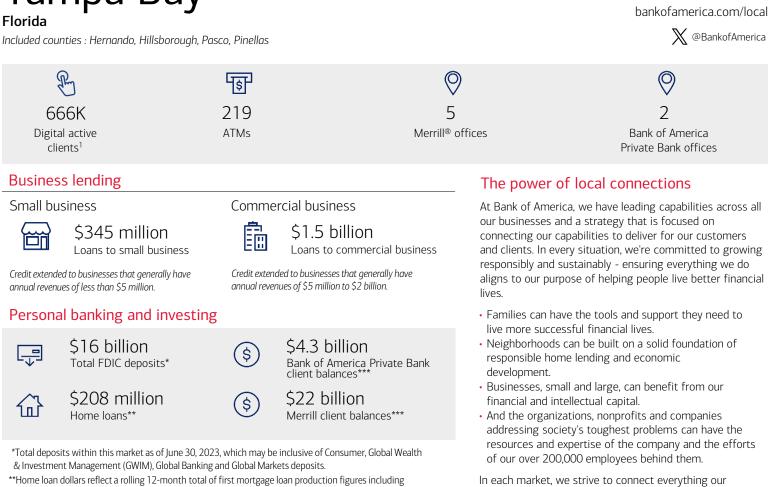

#### Florida

January 1, 2024, update

Consumer Banking and GWIM. \*\*\*Global Wealth and Investment Management (GWIM), the wealth and investment management division of Bank of America, includes Bank of America Private Bank and Merrill. GWIM Client Balances consists of assets under management of GWIM entities, brokerage assets, and assets in custody of GWIM entities.

Bank of America, N.A., Member FDIC. © 2024 Bank of America Corporation. | SHEET-01-24-0061.B | 01/2024

company offers to our clients' personal and financial goals so we can provide tailored solutions to fit their needs. It's how we make this large company personal and how we help our customers, clients and communities thrive.