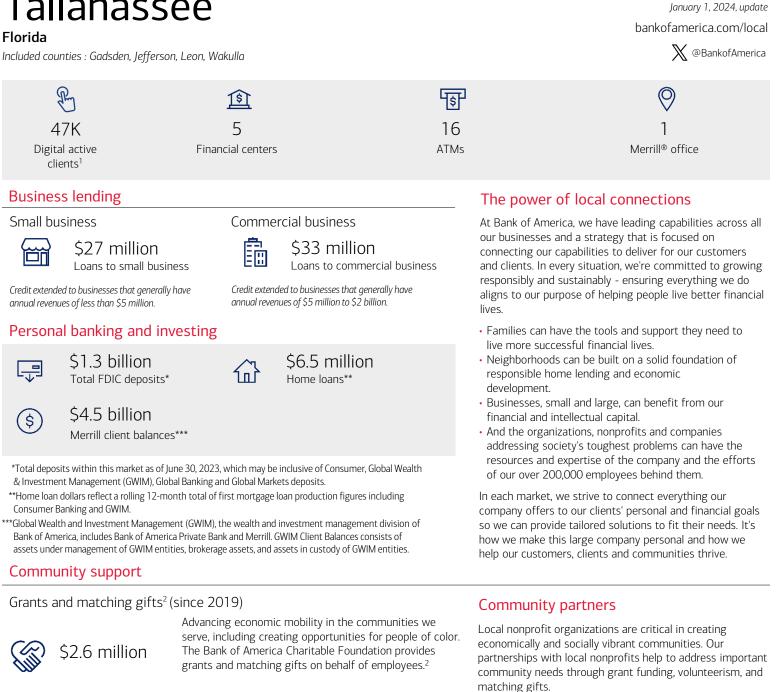

## Tallahassee

## Florida

America's Second Harvest of the Big Bend

Big Bend Habitat for Humanity

Employee giving and volunteerism<sup>2</sup> (since 2019)

\$238K

Total contribution by employees donated to local nonprofits and community needs. A portion of this amount was matched by the Bank of America Charitable Foundation.