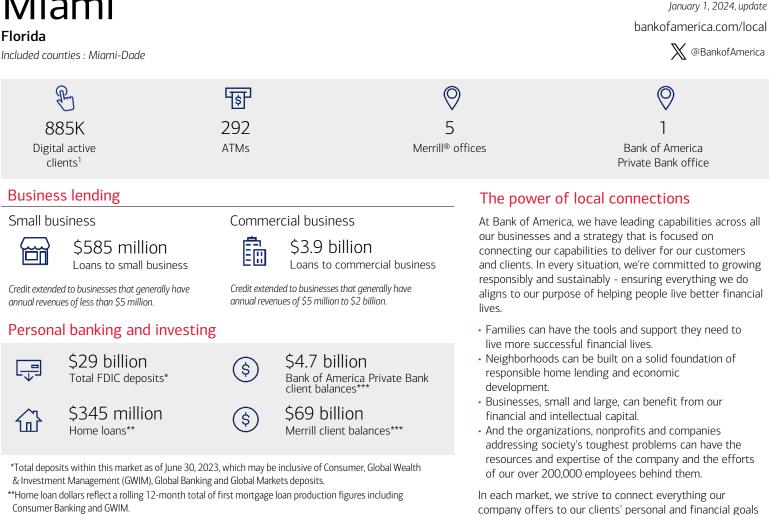

## OUR COMMITMENT TO THE PEOPLE AND ECONOMY OF







\*\*\*Global Wealth and Investment Management (GWIM), the wealth and investment management division of Bank of America, includes Bank of America Private Bank and Merrill. GWIM Client Balances consists of assets under management of GWIM entities, brokerage assets, and assets in custody of GWIM entities.

## Community support

Grants and matching gifts<sup>2</sup> (since 2019)



Advancing economic mobility in the communities we serve, including creating opportunities for people of color. The Bank of America Charitable Foundation provides grants and matching gifts on behalf of employees.<sup>2</sup>

Employee giving and volunteerism<sup>2</sup> (since 2019)

\$1.2 million

54K hours

Total contribution by employees donated to local nonprofits and community needs. A portion of this amount w