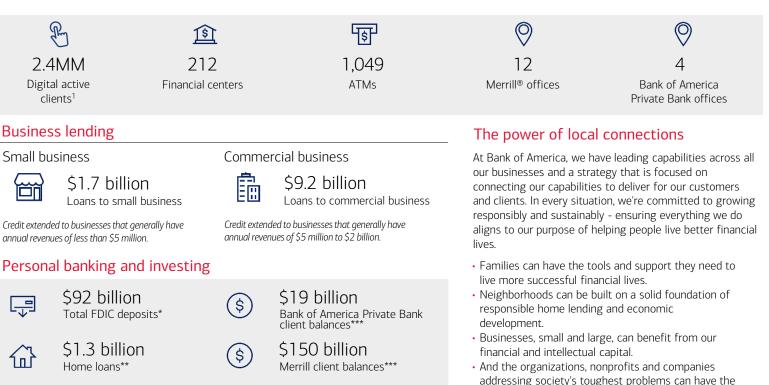

## \_os Angeles

California

Included counties : Los Angeles

January 1, 2024, update bankofamerica.com/LA @BankofAmerica

\*Total deposits within this market as of June 30, 2023, which may be inclusive of Consumer, Global Wealth & Investment Management (GWIM), Global Banking and Global Markets deposits.

\*\*Home loan dollars reflect a rolling 12-month total of first mortgage loan production figures including Consumer Banking and GWIM.

\*\*\*Global Wealth and Investment Management (GWIM), the wealth and investment management division of Bank of America, includes Bank of America Private Bank and Merrill. GWIM Client Balances consists of assets under management of GWIM entities, brokerage assets, and assets in custody of GWIM entities.

Employee volunteers give their time to support people and communities who need us most, contributing two million volunteer hours annually. #BofAVolunteers

<sup>1</sup> Digital active users represents mobile and/or online 90-day active users.